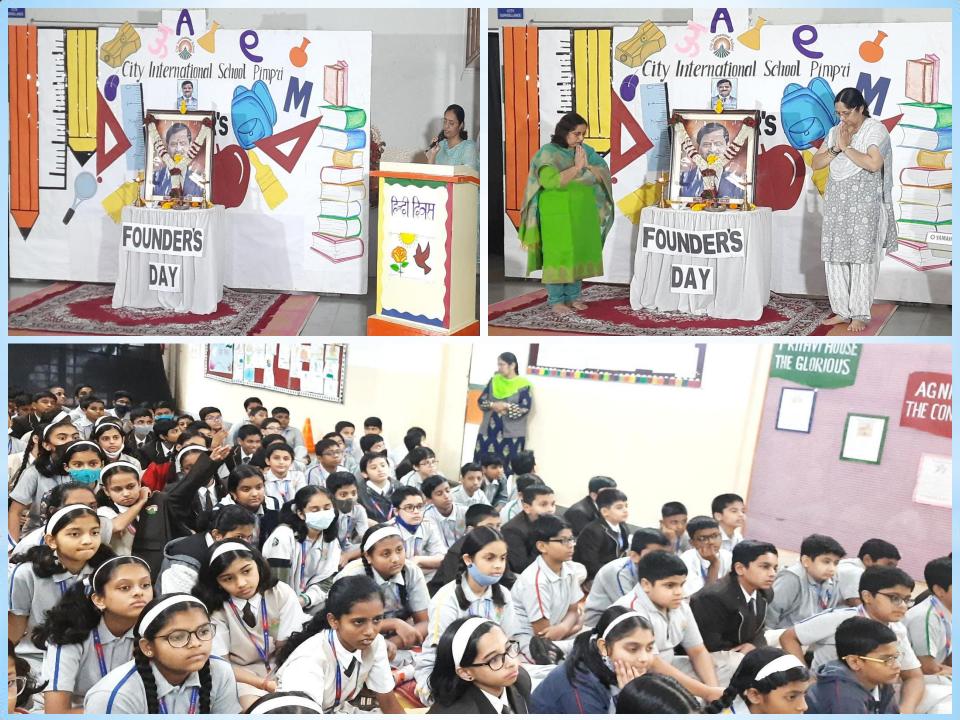

## Late. Shri. Nandan Dixit 17<sup>th</sup> September 2022 FOUNDER'S DAY CELEBRATION