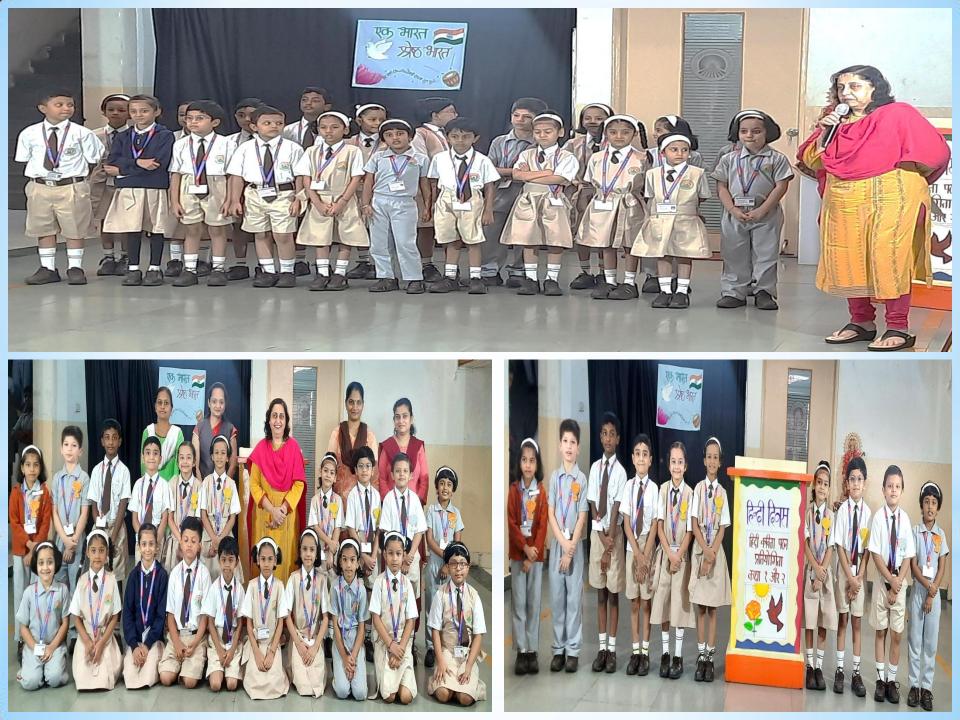

### Founders Day Week 2022 Activities integrated with Hindi Diwas Celebration

- I and II Poetry Recitation Competition
- III Drawing Competition using Hindi Alphabets
- IVPuzzle Solving

- चित्रमय मुहावरे
- U I and VII सुलेख प्रतियोगिता
  - **VIII** Short Play Presentation
- **IX and X** Story Telling Competition

# Poetry Recitation Competition

30 910

हिन्दी हिन्स हरी नर्भता प्रज प्रतियोगिता

VARUNHOUSE THE ACHEVERS

ति देवत

11