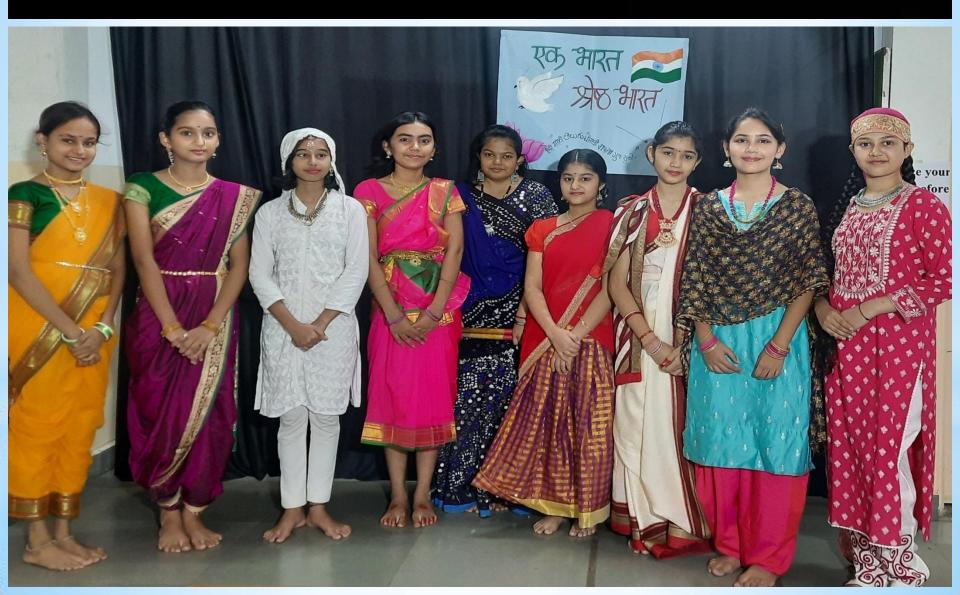

### Founders Day Week 2022 Activities integrated with Hindi Diwas Celebration

- I and II Poetry Recitation Competition
- III Drawing Competition using Hindi Alphabets
- IVPuzzle Solving

- चित्रमय मुहावरे
- U I and VII सुलेख प्रतियोगिता
  - **VIII** Short Play Presentation
- **IX and X** Story Telling Competition