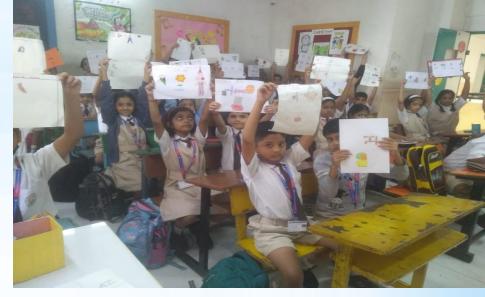

#### Drawing competition using Hindi alphabets Puzzle Solving , चित्रमय मुहावरे

|        | frighter off<br>many spread<br>of a top<br>with the spread<br>with the spread |
|--------|-------------------------------------------------------------------------------|
|        |                                                                               |
|        | - un leave -                                                                  |
|        |                                                                               |
|        |                                                                               |
|        | W. d. h                                                                       |
|        |                                                                               |
|        | A set of as a property of                                                     |
|        |                                                                               |
|        | जिस्<br>हेलेख                                                                 |
|        | गेता<br>ाम                                                                    |
|        | प्रीर्गे<br>परिष<br>202                                                       |
| 140434 |                                                                               |